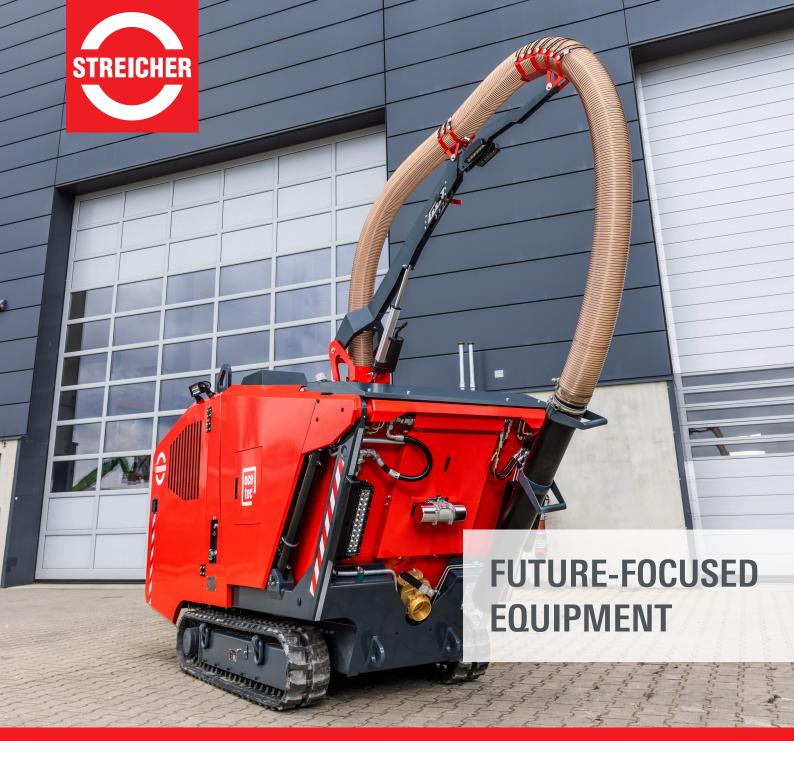

# **VC70**

Vacuum crawler

- Powerful
- Proven in practice
- Ergonomic
- Eco-friendly
- Future-focused

# **Suction system**

- Volume flow: 70.8 m³/min
   Shaft performance: 25 kW
- Vacuum: 300 mbar

#### **Suction container**

- Container volume: 350 l
- Automatic tilting procedure for emptying the container
- Controlled tank drainage for liquids and mud during hydro excavations and overpumping operations
- Hydraulic opening of the suction container cover

# **Suction hose**

- Diameter suction hose: 140 mm
- Length suction hose: 5 m
- Pivoting radius: 220°
- Integrated device for weight relief
- Electrical positioning of suction hose via wireless remote control

#### Chassis

- Type: Crawler track
- Width per chain track: 230 mm
- Wheel diameter: 301 mm
- Drive speed: 3 km/h
- Integrated chain tensioning unit
- Metallic embedded rubber chain