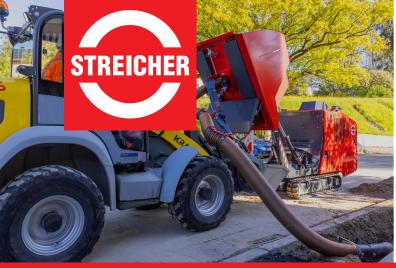

# **VC70**

Vacuum crawler

- Powerful
- Proven in practice
- Ergonomic
- Eco-friendly
- Future-focused

#### Chassis

- Type: Crawler track
- Width per chain track: 230 mm
- Wheel diameter: 301 mm
- Drive speed: 3 km/h
- Integrated chain tensioning unit
- Metallic embedded rubber chain